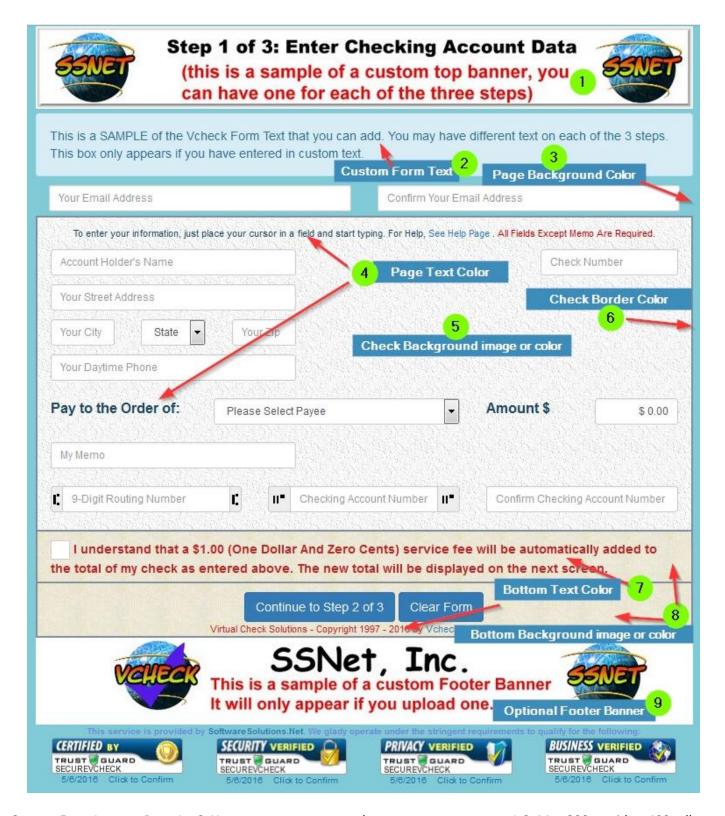

- 1. Custom Form Images. Page 1 3. You can create your own banners to use on pages 1-3. Max 800px wide x 400 tall.
- 2. Custom Vcheck Form Text. You can add custom text that appears on pages 1-3.
- 3. Page Background Color. This is the color of the page background that surrounds the actual Vcheck form.
- 4. Check Text Color. The color of the text that appears on the Vcheck form other than the text entry fields.
- 5. Check Background Color or Image. You may choose one of 7 different background images or a solid color.
- 6. Check Border Color. The color of the thin border that surrounds the check form sections.
- 7. Bottom Text Color. The area under the actual input section. It may include text for Service Fee, DL data and more.
- 8. Bottom Background Color or Image. You may choose one of 7 different background images or a solid color.
- 9. Optional Footer Banner. You may upload a banner that is displayed near the bottom. Max 800px wide x 400 tall.